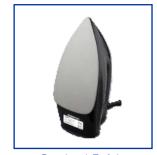

ide and 5 minutes upright
- → ECO Auto Off Function for Energy Saving & Environmental Protection
- → Operating Light with Cut-Out Indicator
- → Generous 250 cm Durable Cord
- → Cable cord guard tested to 20,000 cycles to ensure cable safety
- → Gloss Skirt with Attractive Black & Grey Design
- → UK or EU Plug variants

#### Specifications

| Power         | AC220-240V, 50/60Hz          |
|---------------|------------------------------|
| Wattage       | 1200W                        |
| Colour        | Black / Grey                 |
| Plate Size    | 200mm x 110mm                |
| Soleplate     | Non-Stick                    |
| Certification | CE, CB, RohS & UKCA Approved |
| \A/a;abt      | 745-                         |











Large temperature adjustment dial



Narrow Front Tip



Overheat Safety Protection