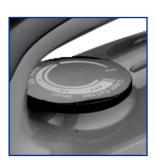

ety Motion Sensor 30 Seconds unattended on Soleplate or Side and 5 minutes upright
- → ECO Auto Off Function for Energy Saving & Environmental Protection
- → Operating Light with Cut-Out Indicator
- → Generous 250 cm Durable Cord
- → Cable cord guard tested to 20,000 cycles to ensure cable safety
- → Gloss Skirt with Attractive Black & Grey Design
- → UK or EU Plug variants

#### Specifications

| Power         | AC220-240V, 50/60Hz          |
|---------------|------------------------------|
| Wattage       | 1200W                        |
| Colour        | Black / Grey                 |
| Plate Size    | 200mm x 110mm                |
| Soleplate     | Non-Stick                    |
| Certification | CE, CB, RohS & UKCA Approved |
| \A/a;abt      | 745-                         |











Large temperature adjustment dial



Narrow Front Tip



Overheat Safety Protection