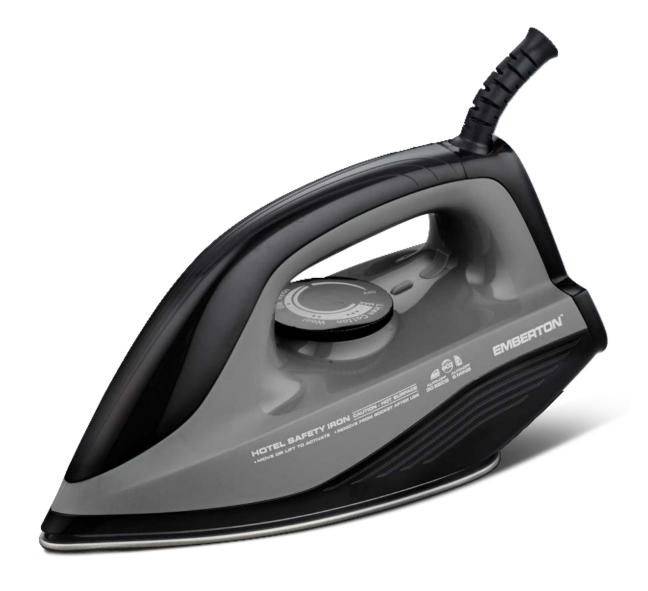

# Yardley 1200W Hotel Safety Dry Iron

EH50548 - EU PLUG | EH50549 - UK PLUG

### 1200W Hotel Safety Dry Iron

- → Dual Safe Thermostat & Latest Technology Internal Fuse
- → Exclusive Safety 5 minutes Auto Off Motion Sensor
- Uniform Heat Distribution for Smooth Ironing
- → Narrow Front Tip reaches confined areas
- → Tough Non Stick Soleplate
- → 3-Way Auto-Cut Off Safety Motion Sensor 30 Seconds unattended on Soleplate or Side and 5 minutes upright
- → ECO Auto Off Function for Energy Saving & Environmental Protection
- → Operating Light with Cut-Out Indicator
- → Generous 250 cm Durable Cord
- → Cable cord guard tested to 20,000 cycles to ensure cable safety
- → Gloss Skirt with Attractive Black & Grey Design
- → UK or EU Plug variants

#### Specifications

| Power         | AC220-240V, 50/60Hz          |
|---------------|------------------------------|
| Wattage       | 1200W                        |
| Colour        | Black / Grey                 |
| Plate Size    | 200mm x 110mm                |
| Soleplate     | Non-Stick                    |
| Certification | CE, CB, RohS & UKCA Approved |
| \A/a;abt      | 745-                         |